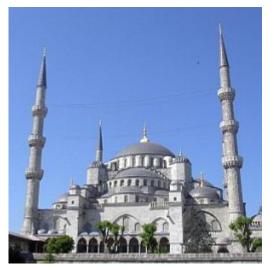

## THE ANTAHKARANA AND THE MINARET OF THE BLUE MOSQUE

The Sufi Inspired Minaret of the Blue Mosque in Turkey even has the representation of the chakras above the head built as three balconies up the towers representing only three chakras above the head. Now we need to go higher. There are an infinity of chakras above the head connecting us with God!